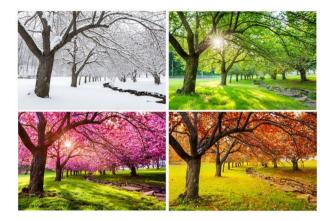

## Foundation Stage: Autumn Knowledge Builder

## Key vocabulary

Past – a time before now Present – The time right now

Similar - of the same kind,
like another person or object
Same - when something is
identical to another thing
Different - not the same as
each other
Season - a time of year



What can you observe in each season?

## Facts I need to know

- When I was born (my birthday)
- My address
- I go toStanningtonInfant school
- There are four seasons, Winter, Spring, Summer and Autumn

HAPPY BIRTHDAY

Did you know? November 11th is the start of National Nursery rhyme week. How many nursery rhymes do you know?